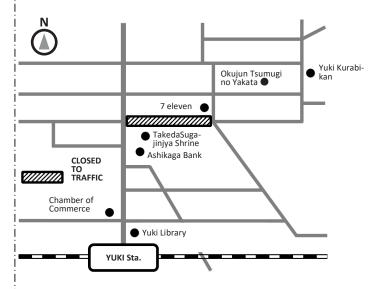

### YUI no Oto 2025

Date and Time: Sat, April 19th 11:00 to 20:00 Sun, April 20th 11:00 to 18:00

Place: North area in Yuki

Okujun Tsumuginoyakata, Uramachi Disaster prevention Square, TakedaSuga- jinjya, shomyo-ji, Kouken-ji, etc.

\*Closed to Traffic: Uramachi Nakamachi street \*Date and Time: Sat, April 19th /Sun, April 20th 11:00 to 18:00

Inquiries: TMO Yuki Tel.0296-33-0073 Email: info\_tmoyuki@emachiyuki.com

website

3

|                | •                                                                                                                                                                                                                                                                                                                                                                                                                                                                                                                                                                                                                                                                                                                                                                                                                                                                                                                                                                                                                                                                                                                                                                                                                                                                                                                                                                                                                                                                                                                                                                                                                                                                                                                                                                                                                                                                                                                                                                                                                                                                                                                                  | •                  |                   |            |            |                   | $\smile$          | From               | Apr.              | (From Apr. 2025 to Mar. 2026) | to Ma              | ar. 20)           | 26)               |
|----------------|------------------------------------------------------------------------------------------------------------------------------------------------------------------------------------------------------------------------------------------------------------------------------------------------------------------------------------------------------------------------------------------------------------------------------------------------------------------------------------------------------------------------------------------------------------------------------------------------------------------------------------------------------------------------------------------------------------------------------------------------------------------------------------------------------------------------------------------------------------------------------------------------------------------------------------------------------------------------------------------------------------------------------------------------------------------------------------------------------------------------------------------------------------------------------------------------------------------------------------------------------------------------------------------------------------------------------------------------------------------------------------------------------------------------------------------------------------------------------------------------------------------------------------------------------------------------------------------------------------------------------------------------------------------------------------------------------------------------------------------------------------------------------------------------------------------------------------------------------------------------------------------------------------------------------------------------------------------------------------------------------------------------------------------------------------------------------------------------------------------------------------|--------------------|-------------------|------------|------------|-------------------|-------------------|--------------------|-------------------|-------------------------------|--------------------|-------------------|-------------------|
|                | かいち<br>今和7 (2025)                                                                                                                                                                                                                                                                                                                                                                                                                                                                                                                                                                                                                                                                                                                                                                                                                                                                                                                                                                                                                                                                                                                                                                                                                                                                                                                                                                                                                                                                                                                                                                                                                                                                                                                                                                                                                                                                                                                                                                                                                                                                                                                  | 025)               | ⋽₽                | 「たうないな」    | ど          |                   | 1<br>· · · · ·    | 約付する               |                   | 。<br>現                        |                    |                   |                   |
|                |                                                                                                                                                                                                                                                                                                                                                                                                                                                                                                                                                                                                                                                                                                                                                                                                                                                                                                                                                                                                                                                                                                                                                                                                                                                                                                                                                                                                                                                                                                                                                                                                                                                                                                                                                                                                                                                                                                                                                                                                                                                                                                                                    |                    |                   |            |            | l                 | Date]             | ех. Г4/            | 30] =             | [Date] ex. [4/30] = [4がつ30にち] | 0[5]               | [April 30th]      | 30thJ             |
|                | Month / Item of Tax                                                                                                                                                                                                                                                                                                                                                                                                                                                                                                                                                                                                                                                                                                                                                                                                                                                                                                                                                                                                                                                                                                                                                                                                                                                                                                                                                                                                                                                                                                                                                                                                                                                                                                                                                                                                                                                                                                                                                                                                                                                                                                                | 2025               | 2025              | 2025       | 2025       | 2025              | 2025              | 2025               | 2025              | 2025                          | 2026               | 2026              | 2026              |
|                | つき / ぜいきん こうもく月 / 税金の項目                                                                                                                                                                                                                                                                                                                                                                                                                                                                                                                                                                                                                                                                                                                                                                                                                                                                                                                                                                                                                                                                                                                                                                                                                                                                                                                                                                                                                                                                                                                                                                                                                                                                                                                                                                                                                                                                                                                                                                                                                                                                                                            | <b>Apr</b><br>4 がつ | <b>May</b><br>5がつ | Jun<br>しがつ | Jul<br>しがつ | <b>Aug</b><br>8がつ | <b>Sep</b><br>りがつ | <b>Oct</b><br>10がつ | <b>Nov</b><br>しがし | <b>Dec</b><br>12              | <b>Jan</b><br>1 がし | <b>Feb</b><br>2がつ | <b>Mar</b><br>3がつ |
|                | Fix Asset and City planning Tax                                                                                                                                                                                                                                                                                                                                                                                                                                                                                                                                                                                                                                                                                                                                                                                                                                                                                                                                                                                                                                                                                                                                                                                                                                                                                                                                                                                                                                                                                                                                                                                                                                                                                                                                                                                                                                                                                                                                                                                                                                                                                                    | 1st                |                   |            | 2nd        |                   |                   |                    |                   | 3rd                           |                    | 4th               |                   |
| <del>, -</del> | //Koteishisanzei,Toshikeikakuzei//<br>固定資産税(都市計画税) こていしさん ぜい(としけいかく ぜい)                                                                                                                                                                                                                                                                                                                                                                                                                                                                                                                                                                                                                                                                                                                                                                                                                                                                                                                                                                                                                                                                                                                                                                                                                                                                                                                                                                                                                                                                                                                                                                                                                                                                                                                                                                                                                                                                                                                                                                                                                                                            | 4/30               |                   |            | 7/31       |                   |                   |                    |                   | 12/25                         |                    | 3/2               |                   |
|                | Municipal Tax(Inhabitant Tax)                                                                                                                                                                                                                                                                                                                                                                                                                                                                                                                                                                                                                                                                                                                                                                                                                                                                                                                                                                                                                                                                                                                                                                                                                                                                                                                                                                                                                                                                                                                                                                                                                                                                                                                                                                                                                                                                                                                                                                                                                                                                                                      |                    |                   | 1st        |            | 2nd               |                   | 3rd                |                   |                               | 4th                |                   |                   |
| 2              | ///Shikenminzei//<br>市県民税 しけんみん ぜい                                                                                                                                                                                                                                                                                                                                                                                                                                                                                                                                                                                                                                                                                                                                                                                                                                                                                                                                                                                                                                                                                                                                                                                                                                                                                                                                                                                                                                                                                                                                                                                                                                                                                                                                                                                                                                                                                                                                                                                                                                                                                                 |                    |                   | 6/30       |            | 9/1               |                   | 10/31              |                   |                               | 2/2                |                   |                   |
|                | Light Motor Vehicle Tax                                                                                                                                                                                                                                                                                                                                                                                                                                                                                                                                                                                                                                                                                                                                                                                                                                                                                                                                                                                                                                                                                                                                                                                                                                                                                                                                                                                                                                                                                                                                                                                                                                                                                                                                                                                                                                                                                                                                                                                                                                                                                                            |                    | One               |            |            |                   |                   |                    |                   |                               |                    |                   |                   |
| ო              | //Keijidoushazei//<br>軽自動車税 けいじどうしゃ ぜい                                                                                                                                                                                                                                                                                                                                                                                                                                                                                                                                                                                                                                                                                                                                                                                                                                                                                                                                                                                                                                                                                                                                                                                                                                                                                                                                                                                                                                                                                                                                                                                                                                                                                                                                                                                                                                                                                                                                                                                                                                                                                             |                    | 6/2               |            |            |                   |                   |                    |                   |                               |                    |                   |                   |
|                | National Health Insurance Tax                                                                                                                                                                                                                                                                                                                                                                                                                                                                                                                                                                                                                                                                                                                                                                                                                                                                                                                                                                                                                                                                                                                                                                                                                                                                                                                                                                                                                                                                                                                                                                                                                                                                                                                                                                                                                                                                                                                                                                                                                                                                                                      |                    |                   |            | 1st        | 2nd               | 3rd               | 4th                | 5th               | 6th                           | 7th                | 8th               |                   |
| 4              | //Kokuminkenkouhoken//<br>国民健康保険税 こくみんけんこうほけん ぜい                                                                                                                                                                                                                                                                                                                                                                                                                                                                                                                                                                                                                                                                                                                                                                                                                                                                                                                                                                                                                                                                                                                                                                                                                                                                                                                                                                                                                                                                                                                                                                                                                                                                                                                                                                                                                                                                                                                                                                                                                                                                                   |                    |                   |            | 7/31       | 9/1               | 9/30              | 10/31              | 12/1              | 12/25                         | 2/2                | 3/2               |                   |
|                | Health Insurance Premium<br>(Medical Care System for the Elderly Aged 75 and Over)                                                                                                                                                                                                                                                                                                                                                                                                                                                                                                                                                                                                                                                                                                                                                                                                                                                                                                                                                                                                                                                                                                                                                                                                                                                                                                                                                                                                                                                                                                                                                                                                                                                                                                                                                                                                                                                                                                                                                                                                                                                 |                    |                   |            | 1st        | 2nd               | 3rd               | 4th                | 5th               | 6th                           | 7th                | 8th               |                   |
| Ŋ              | <ul> <li>※ Martine State State</li></ul> |                    |                   |            | 7/31       | 9/1               | 9/30              | 10/31              | 12/1              | 12/25                         | 2/2                | 3/2               |                   |
|                | Long Term Care Insurance                                                                                                                                                                                                                                                                                                                                                                                                                                                                                                                                                                                                                                                                                                                                                                                                                                                                                                                                                                                                                                                                                                                                                                                                                                                                                                                                                                                                                                                                                                                                                                                                                                                                                                                                                                                                                                                                                                                                                                                                                                                                                                           |                    |                   |            | 1st        | 2nd               | 3rd               |                    | 4th               |                               | 5th                | 6th               |                   |
| 9              | //KaigoHokenryo//<br>介護保険料 かいごほけんりょう                                                                                                                                                                                                                                                                                                                                                                                                                                                                                                                                                                                                                                                                                                                                                                                                                                                                                                                                                                                                                                                                                                                                                                                                                                                                                                                                                                                                                                                                                                                                                                                                                                                                                                                                                                                                                                                                                                                                                                                                                                                                                               |                    |                   |            | 7/31       | 9/1               | 9/30              |                    | 12/1              |                               | 2/2                | 3/2               |                   |
|                | Sewerage beneficiary Burden fee                                                                                                                                                                                                                                                                                                                                                                                                                                                                                                                                                                                                                                                                                                                                                                                                                                                                                                                                                                                                                                                                                                                                                                                                                                                                                                                                                                                                                                                                                                                                                                                                                                                                                                                                                                                                                                                                                                                                                                                                                                                                                                    |                    | 1st               |            |            | 2nd               |                   |                    | 3rd               |                               |                    | 4th               |                   |
| 2              | //Gesuido Futankin//<br>下水道受益者負担金  げすいどう じゅえきしゃ ふたんきん                                                                                                                                                                                                                                                                                                                                                                                                                                                                                                                                                                                                                                                                                                                                                                                                                                                                                                                                                                                                                                                                                                                                                                                                                                                                                                                                                                                                                                                                                                                                                                                                                                                                                                                                                                                                                                                                                                                                                                                                                                                                              |                    | 6/2               |            |            | 9/1               |                   |                    | 12/1              |                               |                    | 3/2               |                   |