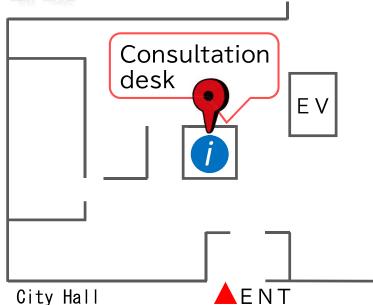

えいご 英語 〔 English 〕

スペイン語 〔Spanish〕

ことば ほんゃくき つか ほかの 言葉は 翻訳機を 使います。

ゆうき しゃくしょ 1かい そうごうあんないじょ ●結城市役所 1階 総合案内所