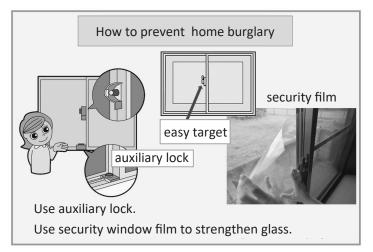

# Home Burglary and Bicycle Theft is increasing!

### Home burglary increasing!

A door left unlocked is a factor in 40% of home burglary, and window breaking in 50%.

Make sure you have locked the door, and please use auxiliary locks and security window films.