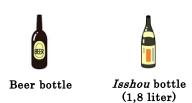

#### When put bottles:

• Beer bottles and *isshou* bottles are limited to those that were not broken or chipped.

• Isshou bottles are limited only those of Sake.

- *X Isshou* bottles of oil, sauce, vinegar cannot be dump as *Isshou* bottles. Please separate the bottles by color-transparent, brown, and other colors and dump them.
- · Do not remove labels from bottles.
- Do color classification thoroughly (transparent, brown, and other colors).

### When put bottles:

- Beer bottles and *isshou* bottles are limited to those that were not broken or chipped.
- *Isshou* bottles are limited only those of Sake.

*X lsshou* bottles of oil, sauce, vinegar cannot be dump as *lsshou* bottles. Please separate the bottles by color-transparent, brown, and other colors and dump them.

Isshou bottle

(1,8 liter)

Rinse the inside with water.

[Inquiries] Yuki City Civil Life and Environment Division (TEL. 0296-34-0370)

Steel can