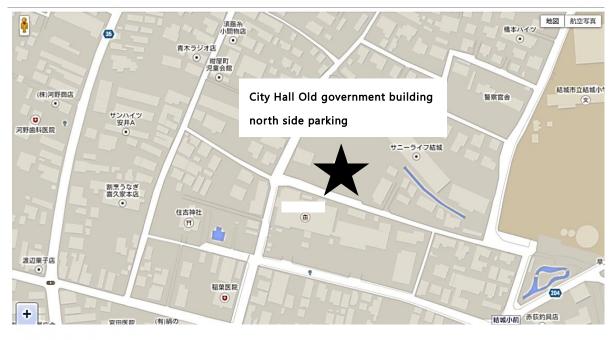

# **24-hour Recycling Station**

%You cannot dump other than the specified items (combustible garbage, incombustible garbage, incombustible garbage, large-size refuse, and hazardous waste).

 $\diamond$ City Hall Old government building north side parking  $\diamond$ 