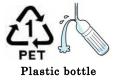

### When put cans:

• Confirm the recycling mark

"アルミ(aluminium)" and "スチール(steel)"

of aluminum cans and steel cans and separate them.

- Remove caps and labels on plastic bottles without fail.
- Plastic Bottles that can be put are only those of drinks and soy sauce.
- Confirm the recycling mark "PET".
- White trays that can be put are only those of white Styrofoam.
- Styrofoam trays can be broken easily by hand.
- ・Other types of plastics such as Trays with patterns and colors Plastic bowls of instant noodle Transparent packages of eggs with put in a ※Confirm the recycling mark "プラ(plastic)".

**Plastic bottle** 

Package of eggs