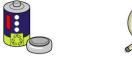

### When put hazardous waste:

- Put the dry cells into a yellow basket.
- Put the fluorescent lights into a blue basket.

\*Broken fluorescent lights, LEDs, and incandescent lightbulbs are incombustible arbage.

Dry cells

Fluorescent lights

[Inquiries] Yuki City Civil Life and Environment Division (TEL. 0296-34-0370)